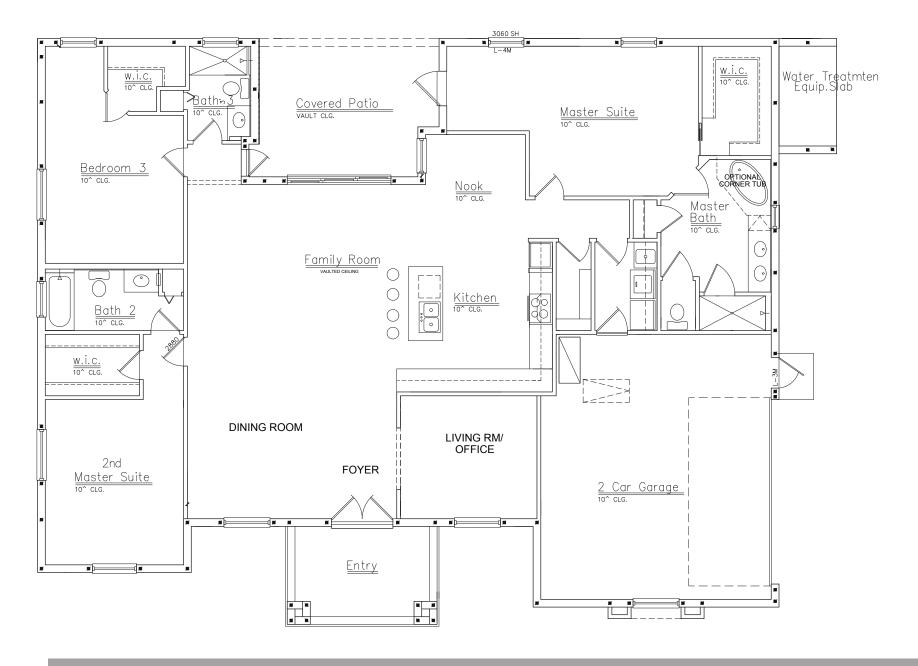

## **GLOUCESTER II**

3 BDRM 3 BATH 2257 SQ FT.

AT SIERRA HOMES FL YOU HAVE THE OPTION TO CHOOSE FROM ONE OF OUR SPECIALLY DESIGNED FLOOR PLANS, BRING A FLOOR PLAN OF YOUR OWN OR WORK WITH OUR ARCHITECTS TO CREATE A FLOOR PLAN THAT MATCHES YOUR LIFESTYLE. CUSTOM DESIGNING YOUR DREAM HOME WITH US ALLOWS YOU TO PERSONALIZE EVERYTHING INCLUDING COLORS, FIXTURES, FLOORING, KITCHEN CABINETS AND MUCH MORE. WE ARE WITH YOU FROM LOT CLEARING TO FINAL INSPECTIONS AND BEYOND. USING OUR KNOWLEDGE AND EXPERIENCE, WE ARE ABLE TO WALK YOU THROUGH THE ENTIRE PROCESS.