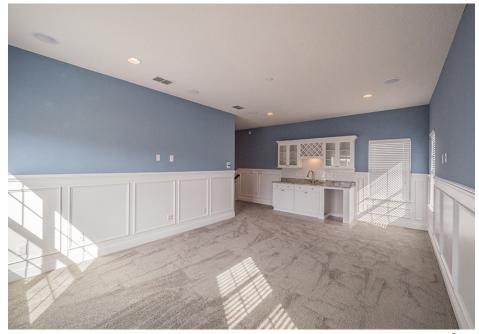

## WELCOME TO SIERRA HOME DIN THE CENTRAL ELORIDA AREA RY 5 BDRM 3 BATH 3100 SQ FT.

ELEGANTLY DESIGNED 3100 SQFT 5 BEDROOM, 3 BATHROOM, 3 CAR GARAGE ENERGY EFFICIENT YORKSHIRE MODEL. THIS 5 BEDROOM 3 BATH HOME OFFERS A MASTER BEDROOM AND GUEST ROOM DOWN STAIRS, A GAME ROOM, AND 3 BEDROOMS UPSTAIRS.