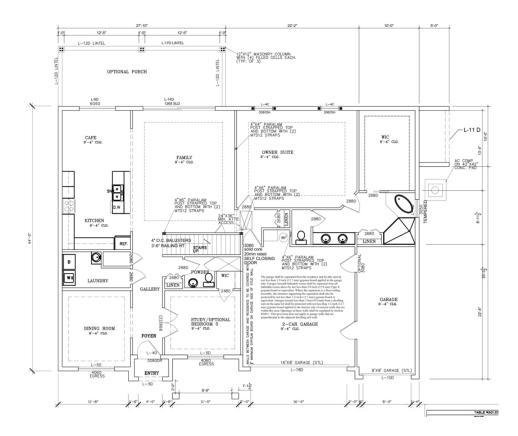

## WELCOME TO SIERRA HOME DIN THE CENTRAL ELORIDA AREA RY 5 BDRM 3 BATH 3100 SQ FT.

ELEGANTLY DESIGNED 3100 SQFT 5 BEDROOM, 3 BATHROOM, 3 CAR GARAGE ENERGY EFFICIENT YORKSHIRE MODEL. THIS 5 BEDROOM 3 BATH HOME OFFERS A MASTER BEDROOM AND GUEST ROOM DOWN STAIRS, A GAME ROOM, AND 3 BEDROOMS UPSTAIRS.

2ND FLOOR PLAN

AT SIERRA HOMES FL YOU HAVE THE OPTION TO CHOOSE FROM ONE OF OUR SPECIALLY DESIGNED FLOOR PLANS, BRING A FLOOR PLAN OF YOUR OWN OR WORK WITH OUR ARCHITECTS TO CREATE A FLOOR PLAN THAT MATCHES YOUR LIFESTYLE. CUSTOM DESIGNING YOUR DREAM HOME WITH US ALLOWS YOU TO PERSONALIZE EVERYTHING INCLUDING COLORS, FIXTURES, FLOORING, KITCHEN CABINETS AND MUCH MORE. WE ARE WITH YOU FROM LOT CLEARING TO FINAL INSPECTIONS AND BEYOND. USING OUR KNOWLEDGE AND EXPERIENCE, WE ARE ABLE TO WALK YOU THROUGH THE ENTIRE PROCESS.