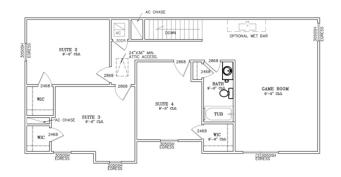

## WELCOME TO SIERRA HOME DIN THE CENTRAL ELORIDA AREA RY 5 BDRM 3 BATH 3100 SQ FT.

ELEGANTLY DESIGNED 3100 SQFT 5 BEDROOM, 3 BATHROOM, 3 CAR GARAGE ENERGY EFFICIENT YORKSHIRE MODEL. THIS 5 BEDROOM 3 BATH HOME OFFERS A MASTER BEDROOM AND GUEST ROOM DOWN STAIRS, A GAME ROOM, AND 3 BEDROOMS UPSTAIRS.

2ND FLOOR PLAN

AT SIERRA HOMES FL YOU HAVE THE OPTION TO CHOOSE FROM ONE OF OUR SPECIALLY DESIGNED FLOOR PLANS, BRING A FLOOR PLAN OF YOUR OWN OR WORK WITH OUR ARCHITECTS TO CREATE A FLOOR PLAN THAT MATCHES YOUR LIFESTYLE. CUSTOM DESIGNING YOUR DREAM HOME WITH US ALLOWS YOU TO PERSONALIZE EVERYTHING INCLUDING COLORS, FIXTURES, FLOORING, KITCHEN CABINETS AND MUCH MORE. WE ARE WITH YOU FROM LOT CLEARING TO FINAL INSPECTIONS AND BEYOND. USING OUR KNOWLEDGE AND EXPERIENCE, WE ARE ABLE TO WALK YOU THROUGH THE ENTIRE PROCESS.