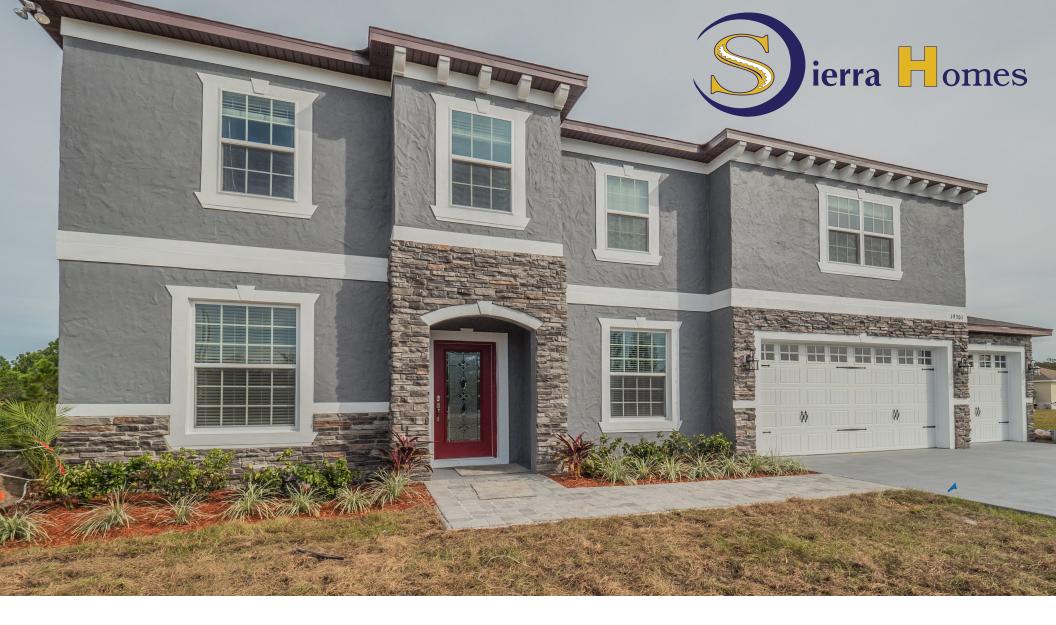

## WELCOME TO SIERRA HOME DIN THE CENTRAL ELORIDA AREA RY 5 BDRM 3 BATH 3100 SQ FT.

ELEGANTLY DESIGNED 3100 SQFT 5 BEDROOM, 3 BATHROOM, 3 CAR GARAGE ENERGY EFFICIENT YORKSHIRE MODEL. THIS 5 BEDROOM 3 BATH HOME OFFERS A MASTER BEDROOM AND GUEST ROOM DOWN STAIRS, A GAME ROOM, AND 3 BEDROOMS UPSTAIRS.