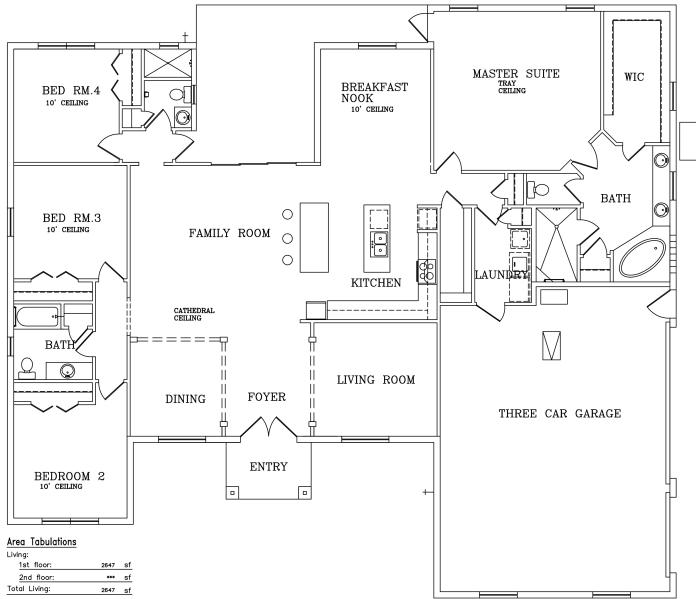

## 4 BDRM 3 BTH 2650 SQ FT.

ELEGANTLY DESIGNED 2650 SQFT 4 BEDROOM, 3 BATHROOMS, 3 CAR GARAGE, ENERGY EFFICIENT CHELSEA MODEL HOME WITH HIGH CEILINGS, WOOD FLOORS, GOURMET KITCHEN WITH STAINLESS STEEL APPLIANCES, OVERSIZED 3 CAR GARAGE AND MUCH MORE.

| Living:       |      |    |
|---------------|------|----|
| 1st floor:    | 2647 | sf |
| 2nd floor:    | ***  | sf |
| Total Living: | 2647 | sf |
|               |      |    |
| rear porch:   | 255  | sf |
| garage:       | 830  | sf |
| entry:        | 54   | sf |
|               |      |    |
| Total Area:   | 3786 | sf |