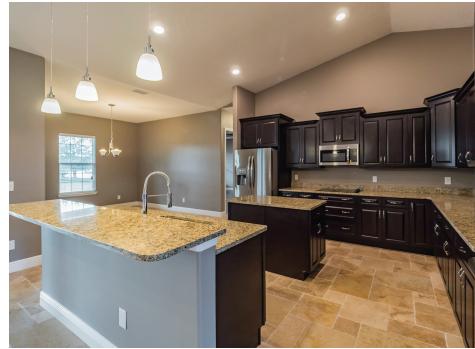

## 4 BDRM 3 BTH 2650 SQ FT.

ELEGANTLY DESIGNED 2650 SQFT 4 BEDROOM, 3 BATHROOMS, 3 CAR GARAGE, ENERGY EFFICIENT CHELSEA MODEL HOME WITH HIGH CEILINGS, WOOD FLOORS, GOURMET KITCHEN WITH STAINLESS STEEL APPLIANCES, OVERSIZED 3 CAR GARAGE AND MUCH MORE.