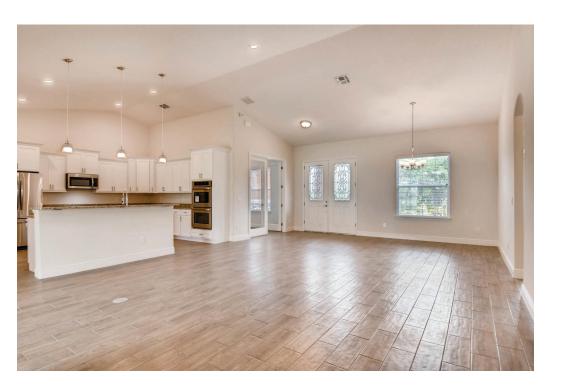

## CHELSEA I 4 BDRM 3 BATH 2927 SQ FT.

THE CHELSEA I MODEL OFFERS ALL OF THE AMENITIES AS THE CHELSEA WITH THE ADDED BONUS OF ADDITIONAL SQUARE FOOTAGE. THIS HOME IS 2927 SQFT WITH 4 BEDROOMS, 3 BATHS, VAULTED CEILINGS, WOOD FLOORS, GOURMET KITCHEN WITH GRANITE COUNTERTOPS, STAINLESS STEEL APPLIANCES, OVERSIZED 3 CAR GARAGE AND MORE