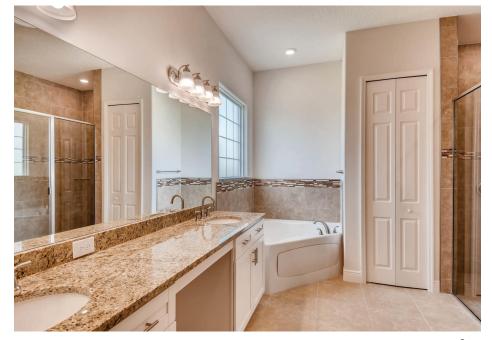

## CHELSEA I 4 BDRM 3 BATH 2927 SQ FT.

THE CHELSEA I MODEL OFFERS ALL OF THE AMENITIES AS THE CHELSEA WITH THE ADDED BONUS OF ADDITIONAL SQUARE FOOTAGE. THIS HOME IS 2927 SQFT WITH 4 BEDROOMS, 3 BATHS, VAULTED CEILINGS, WOOD FLOORS, GOURMET KITCHEN WITH GRANITE COUNTERTOPS, STAINLESS STEEL APPLIANCES, OVERSIZED 3 CAR GARAGE AND MORE