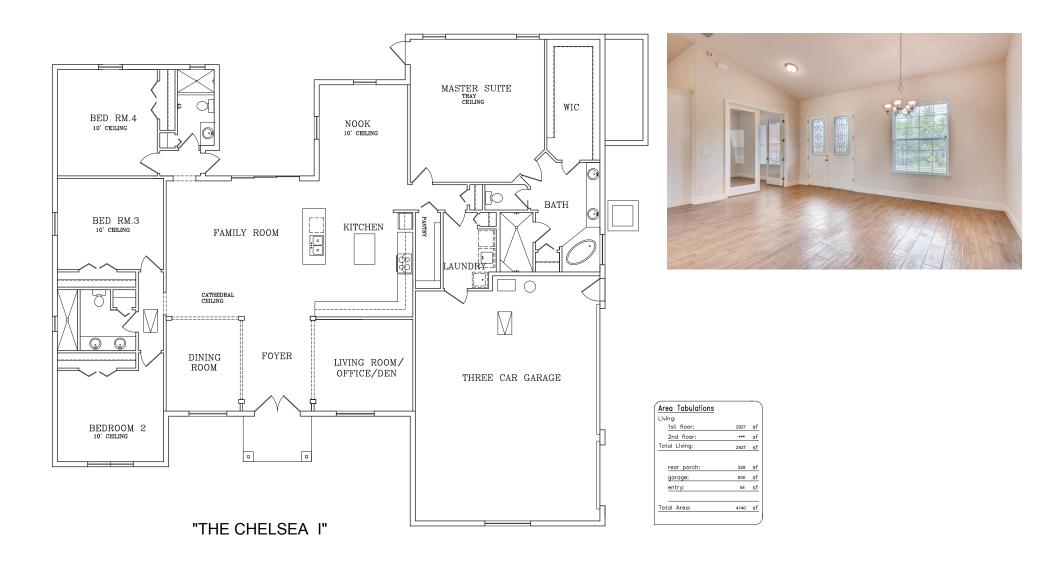

## CHELSEA I 4 BDRM 3 BATH 2927 SQ FT.

THE CHELSEA I MODEL OFFERS ALL OF THE AMENITIES AS THE CHELSEA WITH THE ADDED BONUS OF ADDITIONAL SQUARE FOOTAGE. THIS HOME IS 2927 SQFT WITH 4 BEDROOMS, 3 BATHS, VAULTED CEILINGS, WOOD FLOORS, GOURMET KITCHEN WITH GRANITE COUNTERTOPS, STAINLESS STEEL APPLIANCES, OVERSIZED 3 CAR GARAGE AND MORE