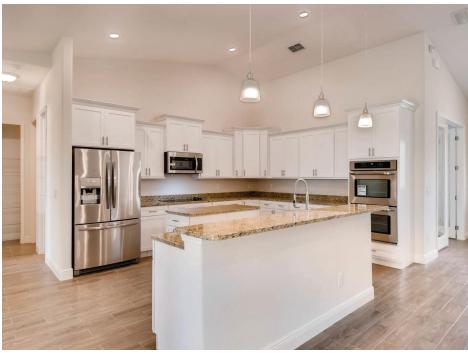

## CHELSEA I 4 BDRM 3 BATH 2927 SQ FT.

THE CHELSEA I MODEL OFFERS ALL OF THE AMENITIES AS THE CHELSEA WITH THE ADDED BONUS OF ADDITIONAL SQUARE FOOTAGE. THIS HOME IS 2927 SQFT WITH 4 BEDROOMS, 3 BATHS, VAULTED CEILINGS, WOOD FLOORS, GOURMET KITCHEN WITH GRANITE COUNTERTOPS, STAINLESS STEEL APPLIANCES, OVERSIZED 3 CAR GARAGE AND MORE