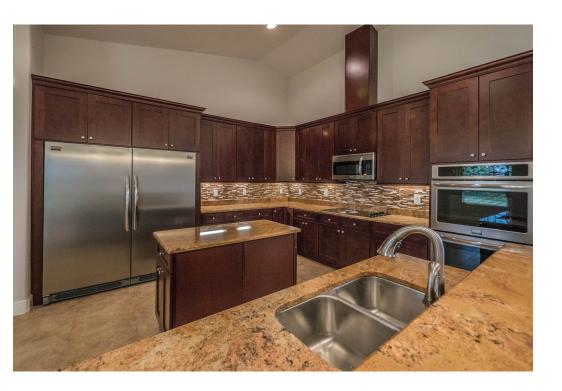

## CHELSEA II 4 BDRM 3 BATH 2927 SQ FT.

| Area Tabulations |      |    |
|------------------|------|----|
| Living:          |      |    |
| 1st floor:       | 2927 | sf |
| 2nd floor:       | ***  | sf |
| Total Living:    | 2927 | sf |
|                  |      |    |
| rear porch:      | 1176 | sf |
| garage:          | 830  | sf |
| entry:           | 54   | sf |
|                  |      | _  |