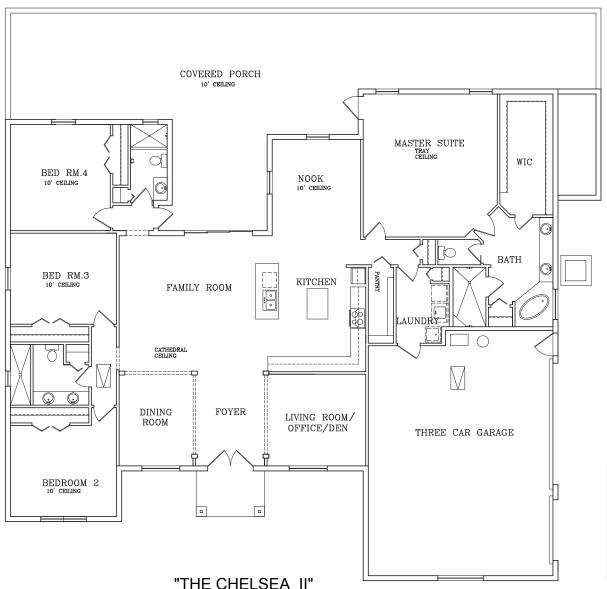

## CHELSEA II 4 BDRM 3 BATH 2927 SQ FT.

| Area Tabulations |      |    |
|------------------|------|----|
| Living:          |      |    |
| 1st floor:       | 2927 | sf |
| 2nd floor:       | ***  | sf |
| Total Living:    | 2927 | sf |
|                  |      |    |
| rear porch:      | 1176 | sf |
| garage:          | 830  | sf |
| entry:           | 54   | sf |
|                  |      | _  |