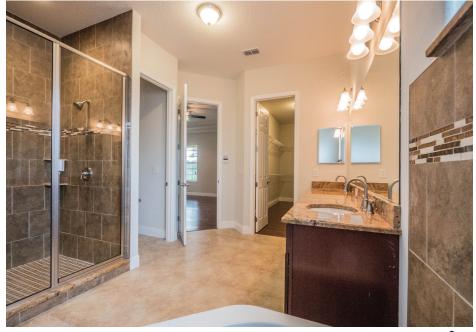

## CHELSEA II 4 BDRM 3 BATH 2927 SQ FT.

| Area Tabulations |      |    |
|------------------|------|----|
| Living:          |      |    |
| 1st floor:       | 2927 | sf |
| 2nd floor:       | ***  | sf |
| Total Living:    | 2927 | sf |
|                  |      |    |
| rear porch:      | 1176 | sf |
| garage:          | 830  | sf |
| entry:           | 54   | sf |
|                  |      | _  |