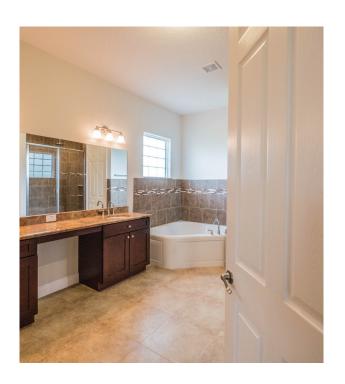

## CHELSEA II 4 BDRM 3 BATH 2927 SQ FT.

| Area Tabulations |      |    |
|------------------|------|----|
| Living:          |      |    |
| 1st floor:       | 2927 | sf |
| 2nd floor:       | ***  | sf |
| Total Living:    | 2927 | sf |
|                  |      |    |
| rear porch:      | 1176 | sf |
| garage:          | 830  | sf |
| entry:           | 54   | sf |
|                  |      | _  |