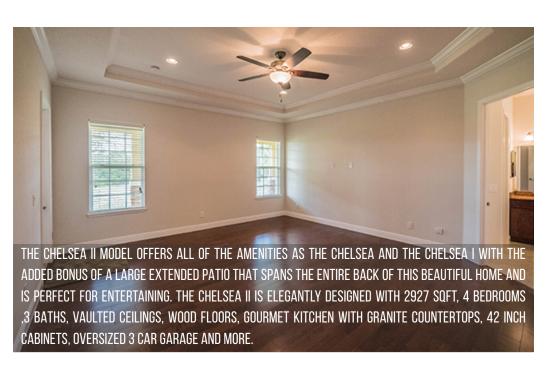

## CHELSEA II 4 BDRM 3 BATH 2927 SQ FT.

| Area Tabulations |      |    |
|------------------|------|----|
| Living:          |      |    |
| 1st floor:       | 2927 | sf |
| 2nd floor:       | ***  | sf |
| Total Living:    | 2927 | sf |
|                  |      |    |
| rear porch:      | 1176 | sf |
| garage:          | 830  | sf |
| entry:           | 54   | sf |
|                  |      | _  |